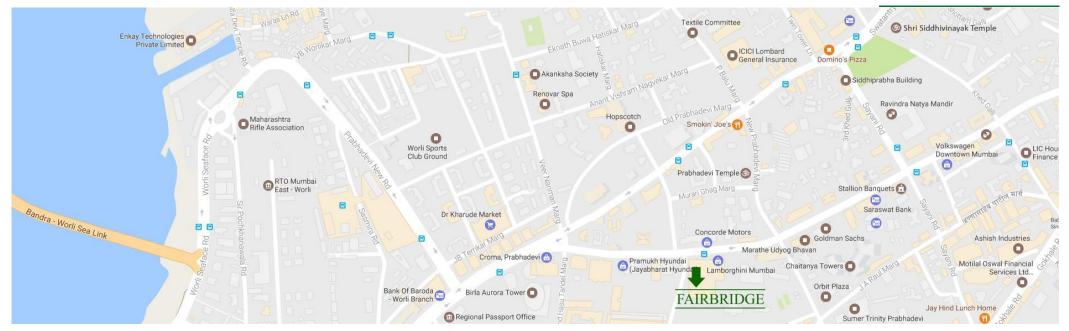

## FAIRBRIDGE

| From Haji Ali (5.5 Kms):                                                                                                                                                                                                                                                                                                                                                                                                                | From Chatrapati Shivaji Domestic Airport (14 Kms):                                                                                                                                                                                                                                                                                                                                                                                                                                                                                                                                                                                                                                                                                                            |
|-----------------------------------------------------------------------------------------------------------------------------------------------------------------------------------------------------------------------------------------------------------------------------------------------------------------------------------------------------------------------------------------------------------------------------------------|---------------------------------------------------------------------------------------------------------------------------------------------------------------------------------------------------------------------------------------------------------------------------------------------------------------------------------------------------------------------------------------------------------------------------------------------------------------------------------------------------------------------------------------------------------------------------------------------------------------------------------------------------------------------------------------------------------------------------------------------------------------|
| <ul> <li>Head STRAIGHT from Haji Ali signal towards Siddhi Vinayak Temple</li> <li>Before Siddhi Vinayak Temple make a right, at the elephant statue.</li> <li>At the next signal (Ravindra Natya Mandir), make a RIGHT turn</li> <li>Pass the next signal (Vodafone will be on the right side)</li> <li>Cnergy is the same building as the Porsche &amp; Lamborghini showroom on the left side. (opp Tata Motors showroom).</li> </ul> | <ul> <li>Head towards Worli through the Bandra – Worli Sea link</li> <li>Turn LEFT from the Worli exit of Bandra – Worli Sea link and head towards a roundabout</li> <li>Make the U-turn after the sea link.</li> <li>Make a left at the signal after Blue Sea (Banquet Hall).</li> <li>At the Petrol Pump (opp Poddar Hospital) Make a Left, and head STRAIGHT towards Siddhi Vinayak Temple.</li> <li>Before Siddhi Vinayak Temple make a right, at the elephant statue.</li> <li>At the next signal (Ravindra Natya Mandir), make a RIGHT turn</li> <li>Pass the next signal (Vodafone will be on the right side)</li> <li>Cnergy is the same building as the Porsche &amp; Lamborghini show room on the left side. (opp Tata Motors showroom).</li> </ul> |